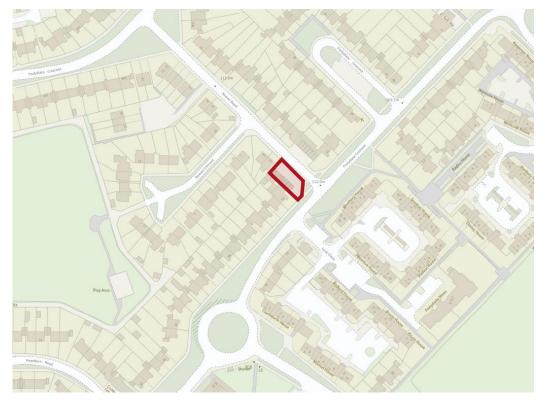

/FUL

Widney House, Bromsgrove Road, Redditch, B97 4SP

Change of use of existing building from B2 (General Industrial) to a flexible mixed use comprising E(g) (offices, research and development, light industrial uses), B2 and B8 (storage); the erection of 55 containers for B8 (storage) use and associated parking. All retrospective

Recommendation: grant subject to conditions

#### Site Location







#### Site layout





#### Access from Bromsgrove Road



#### View into site



#### Sliding Electronic gate



#### Views within site





#### Container units





# 23/00936/FUL

Land at Foxlydiate Crescent and Rowan Road, Batchley, Redditch, B97 6NH

Demolition of garages and construction of one, 3 bedroomed dwelling

Recommendation: grant subject to conditions

#### Site Location







#### Site layout





#### Site layout



#### Prior to introduction of site hoarding



#### Post introduction of site hoarding





#### Existing garages visible behind site hoarding



#### Proposed elevations



Front Elevation



RHS Elevation



LHS Elevation



Rear Elevation

#### Proposed floorplans





Ground Floor Plan

First Floor Plan

This page is intentionally left blank

# age 23 /

# 23/00937/FUL

Land between 15 and 17 Greenlands Avenue, Greenlands, Redditch B98 7QA

Construction of one, 3 bedroomed dwelling

Recommendation: grant subject to conditions

#### Site Location



# Site layout





### Site layout





#### Photographs of site





#### **Proposed elevations**



Front Elevation



RHS Elevation





Rear Elevation

#### Proposed floorplans



Ground Floor