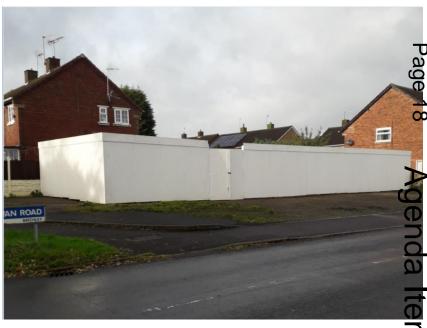

mixed use comprising E(g) (offices, research and development, light industrial uses), B2 and B8 (storage); the erection of 55 containers for B8 (storage) use and associated parking. All retrospective

Recommendation: grant subject to conditions

#### Site Location







#### Site layout





#### Access from Bromsgrove Road



#### View into site



#### Sliding Electronic gate



#### Views within site





#### Container units





# 23/00936/FUL

Land at Foxlydiate Crescent and Rowan Road, Batchley, Redditch, B97 6NH

Demolition of garages and construction of one, 3 bedroomed dwelling

Recommendation: grant subject to conditions

#### Site Location







#### Site layout





#### Site layout



#### Prior to introduction of site hoarding



#### Post introduction of site hoarding





#### Existing garages visible behind site hoarding



#### Proposed elevations



Front Elevation



RHS Elevation



LHS Elevation



Rear Elevation

#### Proposed floorplans





Ground Floor Plan

First Floor Plan

This page is intentionally left blank

# age 23 /

# 23/00937/FUL

Land between 15 and 17 Greenlands Avenue, Greenlands, Redditch B98 7QA

Construction of one, 3 bedroomed dwelling

Recommendation: grant subject to conditions

#### Site Location



# Site layout





### Site layout





#### Photographs of site





#### **Proposed elevations**



Front Elevation



RHS Elevation





Rear Elevation

#### Proposed floorplans



Ground Floor Plan



First Floor Plan

This page is intentionally left blank