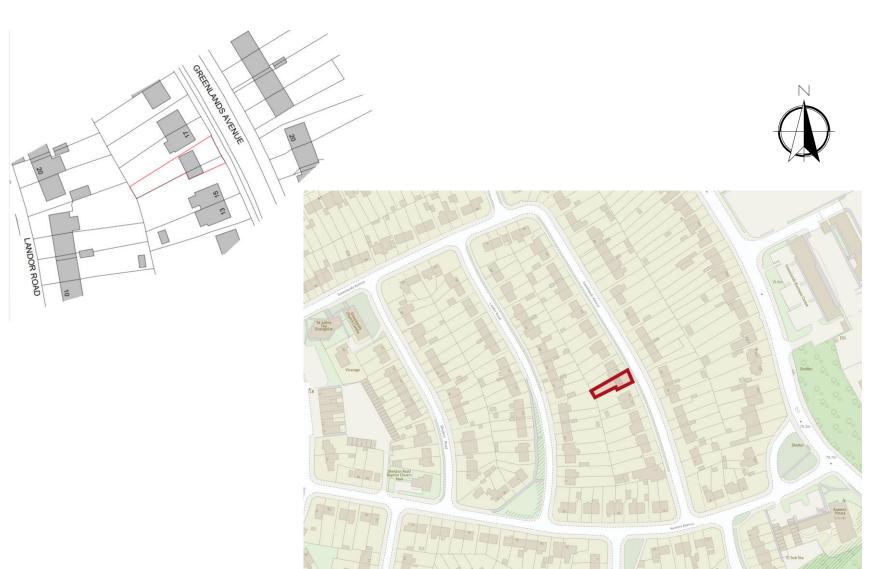

ydiate Crescent and Rowan Road, Batchley, Redditch, B97 6NH

Demolition of garages and construction of one, 3 bedroomed dwelling

Recommendation: grant subject to conditions

#### Site Location







#### Site layout





#### Site layout



#### Prior to introduction of site hoarding



#### Post introduction of site hoarding





#### Existing garages visible behind site hoarding



#### Proposed elevations



Front Elevation



RHS Elevation



LHS Elevation



Rear Elevation

#### Proposed floorplans





Ground Floor Plan

First Floor Plan

This page is intentionally left blank

# age 23 /

# 23/00937/FUL

Land between 15 and 17 Greenlands Avenue, Greenlands, Redditch B98 7QA

Construction of one, 3 bedroomed dwelling

Recommendation: grant subject to conditions

#### Site Location



# Site layout





### Site layout





#### Photographs of site





#### **Proposed elevations**



Front Elevation



RHS Elevation





Rear Elevation

#### Proposed floorplans



Ground Floor Plan



First Floor Plan

This page is intentionally left blank