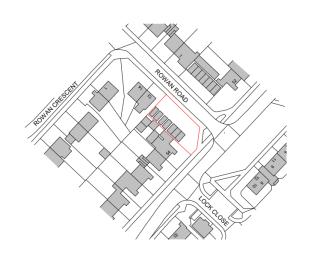

0677/FUL

Widney House, Bromsgrove Road, Redditch, B97 4SP

Change of use of existing building from B2 (General Industrial) to a flexible mixed use comprising E(g) (offices, research and development, light industrial uses), B2 and B8 (storage); the erection of 55 containers for B8 (storage) use and associated parking. All retrospective

Recommendation: grant subject to conditions

#### Site Location







#### Site layout





#### Access from Bromsgrove Road



#### View into site



#### Sliding Electronic gate



#### Views within site





#### Container units





# 23/00936/FUL

Land at Foxlydiate Crescent and Rowan Road, Batchley, Redditch, B97 6NH

Demolition of garages and construction of one, 3 bedroomed dwelling

Recommendation: grant subject to conditions

#### Site Location







#### Site layout





#### Site layout



#### Prior to introduction of site hoarding



#### Post introduction of site hoarding





#### Existing garages visible behind site hoarding



#### Proposed elevations



Front Elevation



RHS Elevation



LHS Elevation



Rear Elevation

#### Proposed floorplans





Ground Floor Plan

First Floor Plan

This page is intentionally left blank

# age 23 /

# 23/00937/FUL

Land between 15 and 17 Greenlands Avenue, Greenlands, Redditch B98 7QA

Construction of one, 3 bedroomed dwelling

Recommendation: grant subject to conditions

#### Site Location



# Site layout





### Site layout





#### Photographs of site





#### **Proposed elevations**



Front Elevation



RHS Elevation





Rear Elevation

#### Proposed floorplans



Ground Fl