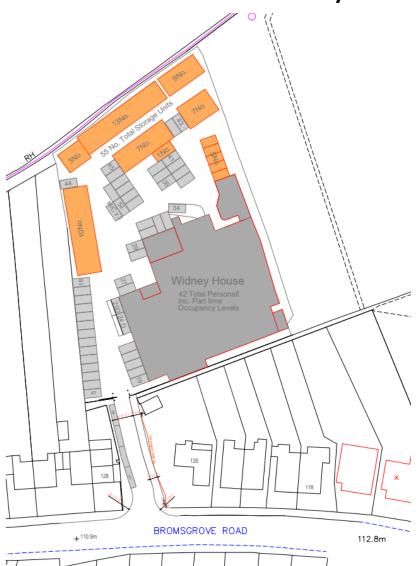

ett Chris Holz Sid Khan

Anthony Lovell Timothy Pearman

- **5.** 23/00677/FUL Widney House, Bromsgrove Road, Redditch, B97 4SP (Pages 5 12)
- **6.** 23/00936/FUL Land at Foxlydiate Crescent and Rowan Road, Batchley, Redditch, B97 6NH (Pages 13 22)
- 7. 23/00937/FUL Land Between 15 and 17 Greenlands Avenue, Greenlands, Redditch, B98 7QA (Pages 23 30)



# Page 5

# 23/00677/FUL

Widney House, Bromsgrove Road, Redditch, B97 4SP

Change of use of existing building from B2 (General Industrial) to a flexible mixed use comprising E(g) (offices, research and development, light industrial uses), B2 and B8 (storage); the erection of 55 containers for B8 (storage) use and associated parking. All retrospective

Recommendation: grant subject to conditions

#### Site Location







#### Site layout





#### Access from Bromsgrove Road



#### View into site



#### Sliding Electronic gate



#### Views within site





#### Container units





# 23/00936/FUL

Land at Foxlydiate Crescent and Rowan Road, Batchley, Redditch, B97 6NH

Demolition of garages and construction of one, 3 bedroomed dwelling

Recommendation: grant subject to conditions

#### Site Location







#### Site layout





#### Site layout



#### Prior to introduction of site hoarding



#### Post introduction of site hoarding





#### Existing garages visible behind site hoarding



#### Proposed elevations



Front Elevation



RHS Elevation



LHS Elevation



Rear Elevation

#### Proposed floorplans





Ground Floor Plan

First Floor Plan

This page is intentionally left blank

# age 23 /

# 23/00937/FUL

Lan