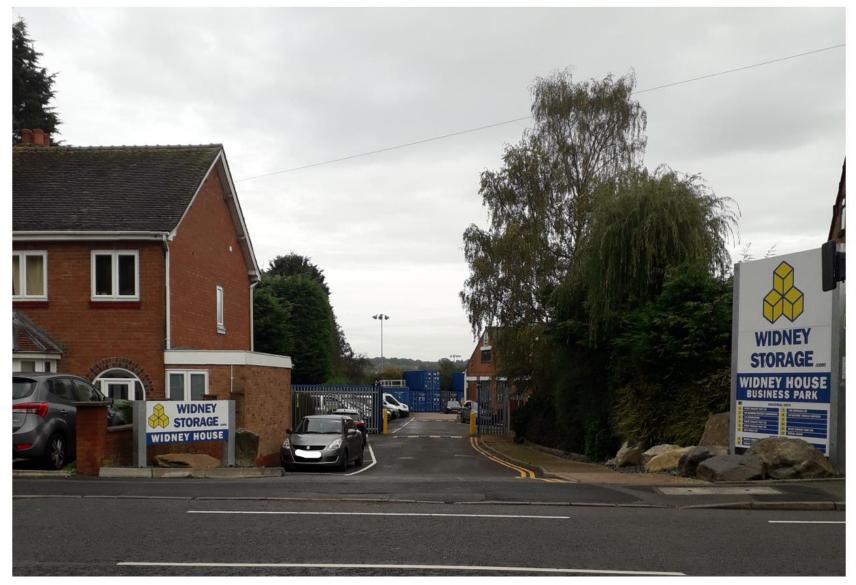

l Timothy Pearman

- **5.** 23/00677/FUL Widney House, Bromsgrove Road, Redditch, B97 4SP (Pages 5 12)
- **6.** 23/00936/FUL Land at Foxlydiate Crescent and Rowan Road, Batchley, Redditch, B97 6NH (Pages 13 22)
- 7. 23/00937/FUL Land Between 15 and 17 Greenlands Avenue, Greenlands, Redditch, B98 7QA (Pages 23 30)



# Page 5

# 23/00677/FUL

Widney House, Bromsgrove Road, Redditch, B97 4SP

Change of use of existing building from B2 (General Industrial) to a flexible mixed use comprising E(g) (offices, research and development, light industrial uses), B2 and B8 (storage); the erection of 55 containers for B8 (storage) use and associated parking. All retrospective

Recommendation: grant subject to conditions

#### Site Location







#### Site layout





#### Access from Bromsgrove Road



#### View into site



#### Sliding Electronic gate



#### Views within site





#### Container units





# 23/00936/FUL

Land at Foxlydiate Crescent and Rowan Road, Batchley, Redditch, B97 6NH

Demolition of garages and construction of one, 3 bedroomed dwelling

Recommendation: grant subject to conditions

#### Site Location







#### Site layout





#### Site layout



#### Prior to introduction of site hoarding



#### Post introduction of site hoarding





#### Existing garages visible behind site hoarding



#### Proposed elevations



Front Elevation



RHS Elevation



LHS Elevation



Rear Elevation

#### Proposed floorplans





Ground Floor Plan

First Floor Plan

This page is intentionally left blank

# age 23 /

# 23/00937/FUL

Land between 15 and 17 Greenlands Avenue,