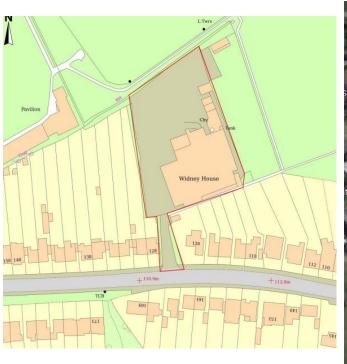

# 23/00677/FUL

Widney House, Bromsgrove Road, Redditch, B97 4SP

Change of use of existing building from B2 (General Industrial) to a flexible mixed use comprising E(g) (offices, research and development, light industrial uses), B2 and B8 (storage); the erection of 55 containers for B8 (storage) use and associated parking. All retrospective

#### Site Location

#### Site layout