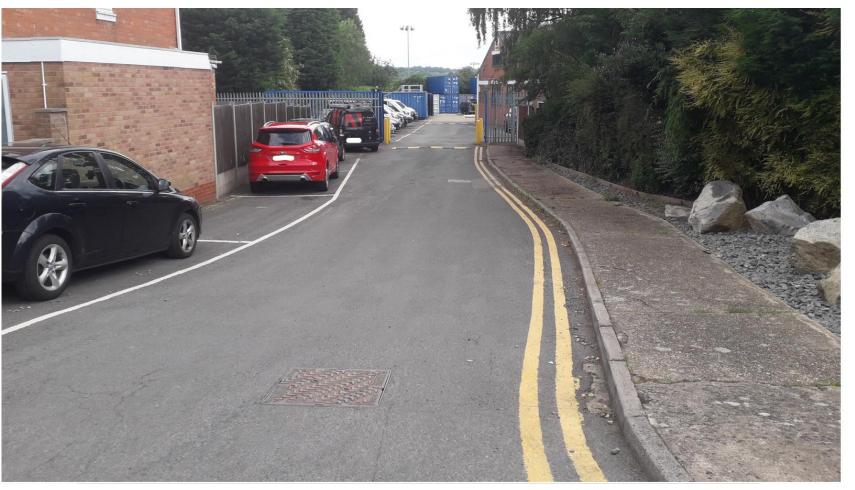

5.** 23/00677/FUL Widney House, Bromsgrove Road, Redditch, B97 4SP (Pages 5 12)
- **6.** 23/00936/FUL Land at Foxlydiate Crescent and Rowan Road, Batchley, Redditch, B97 6NH (Pages 13 22)
- 7. 23/00937/FUL Land Between 15 and 17 Greenlands Avenue, Greenlands, Redditch, B98 7QA (Pages 23 30)



# Page 5

# 23/00677/FUL

Widney House, Bromsgrove Road, Redditch, B97 4SP

Change of use of existing building from B2 (General Industrial) to a flexible mixed use comprising E(g) (offices, research and development, light industrial uses), B2 and B8 (storage); the erection of 55 containers for B8 (storage) use and associated parking. All retrospective

Recommendation: grant subject to conditions

#### Site Location







#### Site layout





#### Access from Bromsgrove Road



#### View into site



#### Sliding Electronic gate



#### Views within site





#### Container units





# 23/00936/FUL

Land at Foxlydiate Crescent and Rowan Road, Batchley, Redditch, B97 6NH

Demolition of garages and construction of one, 3 bedroomed dwelling

Recommendation: grant subject to conditions

#### Site Location







#### Site layout





#### Site layout



#### Prior to introduction of site hoarding



#### Post introduction of site hoarding





#### Existing garages visible behind site hoarding



#### Proposed elevations



Front Elevation



RHS Elevation



LHS Elevation



Rear Elevation

#### Proposed floorplans





Ground Floor Plan

First Floor Plan

This page is intentionally left blank

# age 23 /

# 23/00937/FUL

Land between 15 and 17 Greenlands Avenue, Greenlands, Redditch B