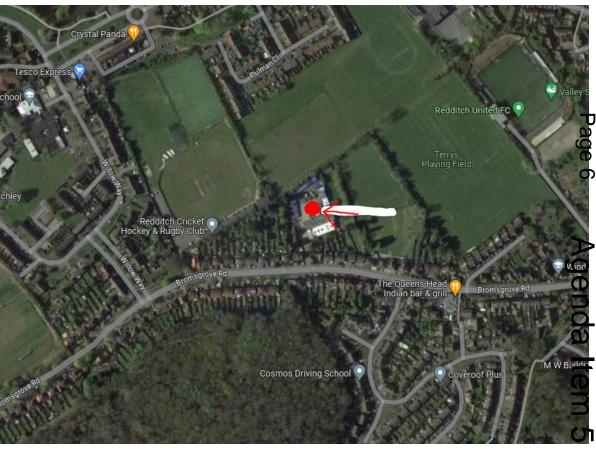

# 23/00677/FUL

Widney House, Bromsgrove Road, Redditch, B97 4SP

Change of use of existing building from B2 (General Industrial) to a flexible mixed use comprising E(g) (offices, research and development, light industrial uses), B2 and B8 (storage); the erection of 55 containers for B8 (storage) use and associated parking. All retrospective

#### Site Location