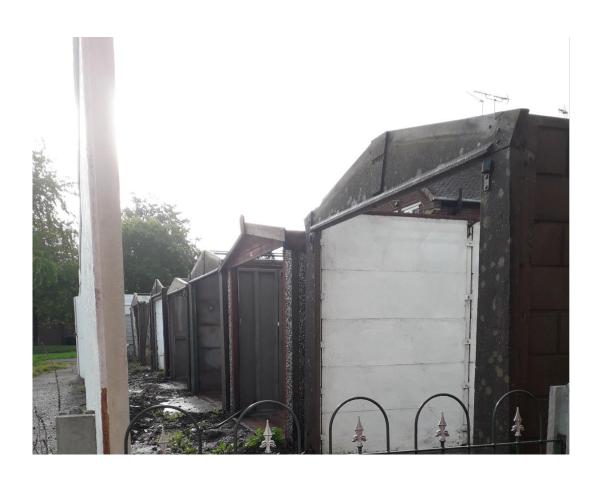

opment, light industrial uses), B2 and B8 (storage); the erection of 55 containers for B8 (storage) use and associated parking. All retrospective

Recommendation: grant subject to conditions

#### Site Location







#### Site layout





#### Access from Bromsgrove Road



#### View into site



#### Sliding Electronic gate



#### Views within site





#### Container units





# 23/00936/FUL

Land at Foxlydiate Crescent and Rowan Road, Batchley, Redditch, B97 6NH

Demolition of garages and construction of one, 3 bedroomed dwelling

Recommendation: grant subject to conditions

#### Site Location







#### Site layout





#### Site layout



#### Prior to introduction of site hoarding



#### Post introduction of site hoarding





#### Existing garages visible behind site hoarding



#### Proposed elevations



Front Elevation



RHS Elevation



LHS Elevation



Rear Elevation

#### Proposed floorplans





Ground Floor Plan

First Floor Plan

This page is intentionally left blank

# age 23 /

# 23/00937/FUL

Land between 15 and 17 Greenlands Avenue, Greenlands, Redditch B98 7QA

Construction of one, 3 bedroomed dwelling

Recommendation: grant subject to conditions

#### Site Location



# Site layout





### Site layout





#### Photographs of site





#### **Proposed elevations**



Front Elevation



RHS Elevation





Rear Elevation

#### Proposed floorplans



Ground Floor Plan



First Floor Plan

This page is intentionally left blank