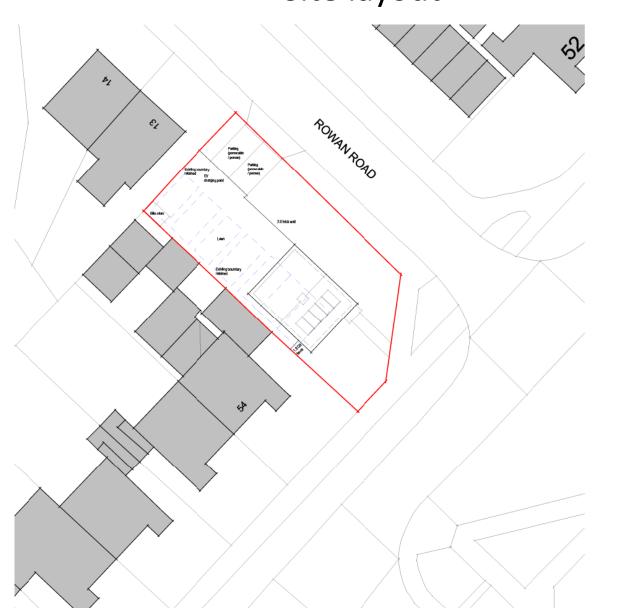

tch, B97 4SP

Change of use of existing building from B2 (General Industrial) to a flexible mixed use comprising E(g) (offices, research and development, light industrial uses), B2 and B8 (storage); the erection of 55 containers for B8 (storage) use and associated parking. All retrospective

Recommendation: grant subject to conditions

#### Site Location







#### Site layout





#### Access from Bromsgrove Road



#### View into site



#### Sliding Electronic gate



#### Views within site





#### Container units





# 23/00936/FUL

Land at Foxlydiate Crescent and Rowan Road, Batchley, Redditch, B97 6NH

Demolition of garages and construction of one, 3 bedroomed dwelling

Recommendation: grant subject to conditions

#### Site Location







#### Site layout





#### Site layout



#### Prior to introduction of site hoarding



#### Post introduction of site hoarding





#### Existing garages visible behind site hoarding



#### Proposed elevations



Front Elevation



RHS Elevation



LHS Elevation



Rear Elevation

#### Proposed floorplans





Ground Floor Plan

First Floor Plan

This page is intentionally left blank

# age 23 /

# 23/00937/FUL

Land between 15 and 17 Greenlands Avenue, Greenlands, Redditch B98 7QA

Construction of one, 3 bedroomed dwelling

Recommendation: grant subject to conditions

#### Site Location



# Site layout





### Site layout





#### Photographs of site





#### **Proposed elevations**



Front Elevation



RHS Elevation





Rear Elevation

#### Proposed floorplans



Ground Floor Plan



First Floor Plan

This page is int