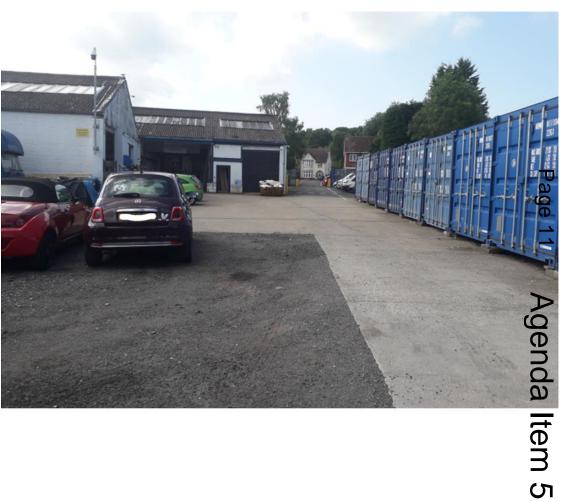

97 4SP (Pages 5 12)
- **6.** 23/00936/FUL Land at Foxlydiate Crescent and Rowan Road, Batchley, Redditch, B97 6NH (Pages 13 22)
- 7. 23/00937/FUL Land Between 15 and 17 Greenlands Avenue, Greenlands, Redditch, B98 7QA (Pages 23 30)



# Page 5

# 23/00677/FUL

Widney House, Bromsgrove Road, Redditch, B97 4SP

Change of use of existing building from B2 (General Industrial) to a flexible mixed use comprising E(g) (offices, research and development, light industrial uses), B2 and B8 (storage); the erection of 55 containers for B8 (storage) use and associated parking. All retrospective

Recommendation: grant subject to conditions

#### Site Location







#### Site layout





#### Access from Bromsgrove Road



#### View into site



#### Sliding Electronic gate



#### Views within site





#### Container units





# 23/00936/FUL

Land at Foxlydiate Crescent and Rowan Road, Batchley, Redditch, B97 6NH

Demolition of garages and construction of one, 3 bedroomed dwelling

Recommendation: grant subject to conditions

#### Site Location







#### Site layout





#### Site layout



#### Prior to introduction of site hoarding



#### Post introduction of site hoarding





#### Existing garages visible behind site hoarding



#### Proposed elevations



Front Elevation



RHS Elevation



LHS Elevation



Rear Elevation

#### Proposed floorplans





Ground Floor Plan

First Floor Plan

This page is intentionally left blank

# age 23 /

# 23/00937/FUL

Land between 15 and 17 Greenlands Avenue, Greenlands, Redditch B98 7QA

Construction of one, 3 bedroomed dwelling

Recommend