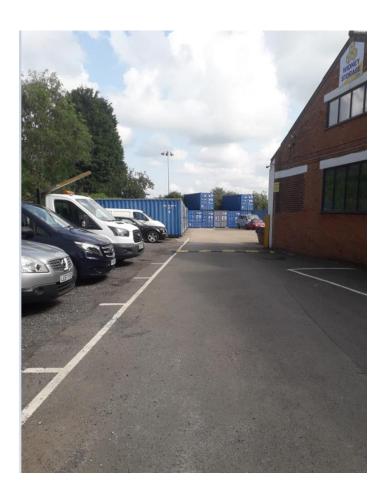

B97 4SP (Pages 5 12)
- **6.** 23/00936/FUL Land at Foxlydiate Crescent and Rowan Road, Batchley, Redditch, B97 6NH (Pages 13 22)
- 7. 23/00937/FUL Land Between 15 and 17 Greenlands Avenue, Greenlands, Redditch, B98 7QA (Pages 23 30)



# Page 5

# 23/00677/FUL

Widney House, Bromsgrove Road, Redditch, B97 4SP

Change of use of existing building from B2 (General Industrial) to a flexible mixed use comprising E(g) (offices, research and development, light industrial uses), B2 and B8 (storage); the erection of 55 containers for B8 (storage) use and associated parking. All retrospective

Recommendation: grant subject to conditions

#### Site Location







#### Site layout





#### Access from Bromsgrove Road



#### View into site



#### Sliding Electronic gate



#### Views within site





#### Container units





# 23/00936/FUL

Land at Foxlydiate Crescent and Rowan Road, Batchley, Redditch, B97 6NH

Demolition of garages and construction of one, 3 bedroomed dwelling

Recommendation: grant subject to conditions

#### Site Location







#### Site layout





#### Site layout



#### Prior to introduction of site hoarding



#### Post introduction of site hoarding





#### Existing garages visible behind site hoarding



#### Proposed elevations



Front Elevation



RHS Elevation



LHS Elevation



Rear Elevation

#### Proposed floorplans





Ground Floor Plan

First Floor Plan

This page is intentionally left blank

# age 23 /

# 23/00937/FUL

Land between 15 and 17 Greenlands Avenue, Greenlands, Redditch B98 7QA

Construction of one, 3 bedroomed dwelling

Recomme