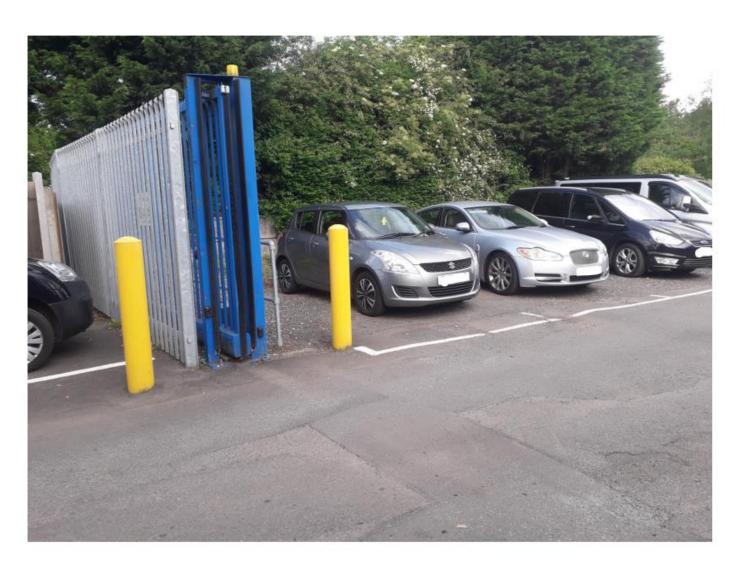

Bromsgrove Road, Redditch, B97 4SP (Pages 5 12)
- **6.** 23/00936/FUL Land at Foxlydiate Crescent and Rowan Road, Batchley, Redditch, B97 6NH (Pages 13 22)
- 7. 23/00937/FUL Land Between 15 and 17 Greenlands Avenue, Greenlands, Redditch, B98 7QA (Pages 23 30)



# Page 5

# 23/00677/FUL

Widney House, Bromsgrove Road, Redditch, B97 4SP

Change of use of existing building from B2 (General Industrial) to a flexible mixed use comprising E(g) (offices, research and development, light industrial uses), B2 and B8 (storage); the erection of 55 containers for B8 (storage) use and associated parking. All retrospective

Recommendation: grant subject to conditions

#### Site Location







#### Site layout





#### Access from Bromsgrove Road



#### View into site



#### Sliding Electronic gate



#### Views within site





#### Container units





# 23/00936/FUL

Land at Foxlydiate Crescent and Rowan Road, Batchley, Redditch, B97 6NH

Demolition of garages and construction of one, 3 bedroomed dwelling

Recommendation: grant subject to conditions

#### Site Location







#### Site layout





#### Site layout



#### Prior to introduction of site hoarding



#### Post introduction of site hoarding





#### Existing garages visible behind site hoarding



#### Proposed elevations



Front Elevation



RHS Elevation



LHS Elevation



Rear Elevation

#### Proposed floorplans





Ground Floor Plan

First Floor Plan

This page is intentionally left blank

# age 23 /

# 23/00937/FUL

Land between 15 and 17 Greenlands Avenue, Greenlands, Redditch B98 7QA

Construction of one, 3 b