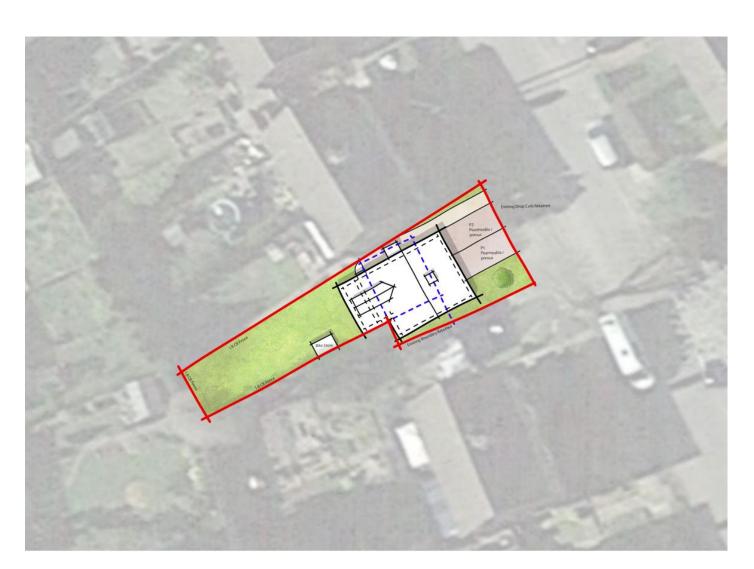

nd Rowan Road, Batchley, Redditch, B97 6NH

Demolition of garages and construction of one, 3 bedroomed dwelling

Recommendation: grant subject to conditions

#### Site Location







#### Site layout





#### Site layout



#### Prior to introduction of site hoarding



#### Post introduction of site hoarding





#### Existing garages visible behind site hoarding



#### Proposed elevations



Front Elevation



RHS Elevation



LHS Elevation



Rear Elevation

#### Proposed floorplans





Ground Floor Plan

First Floor Plan

This page is intentionally left blank

# age 23 /

# 23/00937/FUL

Land between 15 and 17 Greenlands Avenue, Greenlands, Redditch B98 7QA

Construction of one, 3 bedroomed dwelling

Recommendation: grant subject to conditions

#### Site Location



# Site layout





### Site layout





#### Photographs of site





#### **Proposed elevations**



Front Elevation



RHS Elevation





Rear Elevation

#### Proposed floorplans



Ground Floor Plan



First Floor Plan

This page is intentionally left blank