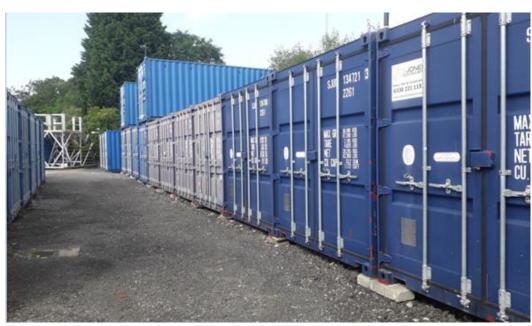

6.** 23/00936/FUL Land at Foxlydiate Crescent and Rowan Road, Batchley, Redditch, B97 6NH (Pages 13 22)
- 7. 23/00937/FUL Land Between 15 and 17 Greenlands Avenue, Greenlands, Redditch, B98 7QA (Pages 23 30)



# Page 5

# 23/00677/FUL

Widney House, Bromsgrove Road, Redditch, B97 4SP

Change of use of existing building from B2 (General Industrial) to a flexible mixed use comprising E(g) (offices, research and development, light industrial uses), B2 and B8 (storage); the erection of 55 containers for B8 (storage) use and associated parking. All retrospective

Recommendation: grant subject to conditions

#### Site Location







#### Site layout





#### Access from Bromsgrove Road



#### View into site



#### Sliding Electronic gate



#### Views within site





#### Container units





# 23/00936/FUL

Land at Foxlydiate Crescent and Rowan Road, Batchley, Redditch, B97 6NH

Demolition of garages and construction of one, 3 bedroomed dwelling

Recommendation: grant subject to conditions

#### Site Location







#### Site layout





#### Site layout



#### Prior to introduction of site hoarding



#### Post introduction of site hoarding





#### Existing garages visible behind site hoarding



#### Proposed elevations



Front Elevation



RHS Elevation



LHS Elevation



Rear Elevation

#### Proposed floorplans





Ground Floor Plan

First Floor Plan

This page is intentionally left blank

# age 23 /

# 23/00937/FUL

Land between 15 and 17 Greenlands Avenue, Greenlands, Redditch B98 7QA

Construction of one, 3 bedroomed dwelling

Recommendation: grant subject to