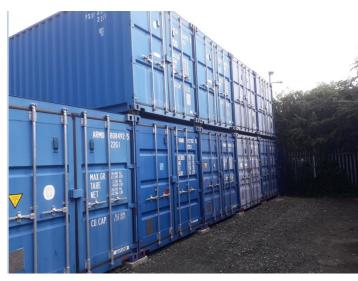

** 23/00936/FUL Land at Foxlydiate Crescent and Rowan Road, Batchley, Redditch, B97 6NH (Pages 13 22)
- 7. 23/00937/FUL Land Between 15 and 17 Greenlands Avenue, Greenlands, Redditch, B98 7QA (Pages 23 30)



# Page 5

# 23/00677/FUL

Widney House, Bromsgrove Road, Redditch, B97 4SP

Change of use of existing building from B2 (General Industrial) to a flexible mixed use comprising E(g) (offices, research and development, light industrial uses), B2 and B8 (storage); the erection of 55 containers for B8 (storage) use and associated parking. All retrospective

Recommendation: grant subject to conditions

#### Site Location







#### Site layout





#### Access from Bromsgrove Road



#### View into site



#### Sliding Electronic gate



#### Views within site





#### Container units





# 23/00936/FUL

Land at Foxlydiate Crescent and Rowan Road, Batchley, Redditch, B97 6NH

Demolition of garages and construction of one, 3 bedroomed dwelling

Recommendation: grant subject to conditions

#### Site Location







#### Site layout





#### Site layout



#### Prior to introduction of site hoarding



#### Post introduction of site hoarding





#### Existing garages visible behind site hoarding



#### Proposed elevations



Front Elevation



RHS Elevation



LHS Elevation



Rear Elevation

#### Proposed floorplans





Ground Floor Plan

First Floor Plan

This page is intentionally left blank

# age 23 /

# 23/00937/FUL

Land between 15 and 17 Greenlands Avenue, Greenlands, Redditch B98 7QA

Construction of one, 3 bedroomed dwelling

Recommendation: grant subject to co