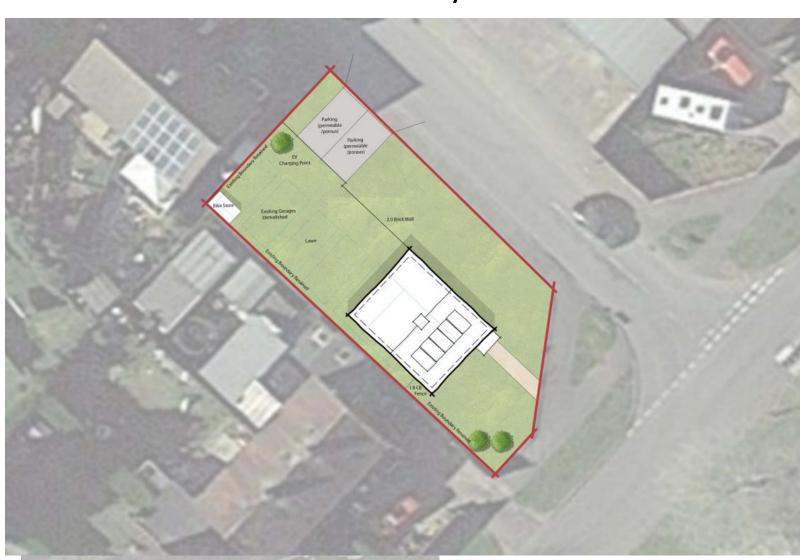

Bromsgrove Road, Redditch, B97 4SP

Change of use of existing building from B2 (General Industrial) to a flexible mixed use comprising E(g) (offices, research and development, light industrial uses), B2 and B8 (storage); the erection of 55 containers for B8 (storage) use and associated parking. All retrospective

Recommendation: grant subject to conditions

#### Site Location







#### Site layout





#### Access from Bromsgrove Road



#### View into site



#### Sliding Electronic gate



#### Views within site





#### Container units





# 23/00936/FUL

Land at Foxlydiate Crescent and Rowan Road, Batchley, Redditch, B97 6NH

Demolition of garages and construction of one, 3 bedroomed dwelling

Recommendation: grant subject to conditions

#### Site Location







#### Site layout





#### Site layout



#### Prior to introduction of site hoarding



#### Post introduction of site hoarding





#### Existing garages visible behind site hoarding



#### Proposed elevations



Front Elevation



RHS Elevation



LHS Elevation



Rear Elevation

#### Proposed floorplans





Ground Floor Plan

First Floor Plan

This page is intentionally left blank

# age 23 /

# 23/00937/FUL

Land between 15 and 17 Greenlands Avenue, Greenlands, Redditch B98 7QA

Construction of one, 3 bedroomed dwelling

Recommendation: grant subject to conditions

#### Site Location



# Site layout





### Site layout





#### Photographs of site





#### **Proposed elevations**



Front Elevation



RHS Elevation





Rear Elevation

#### Proposed floorplans



Ground Floor Plan



First Floor