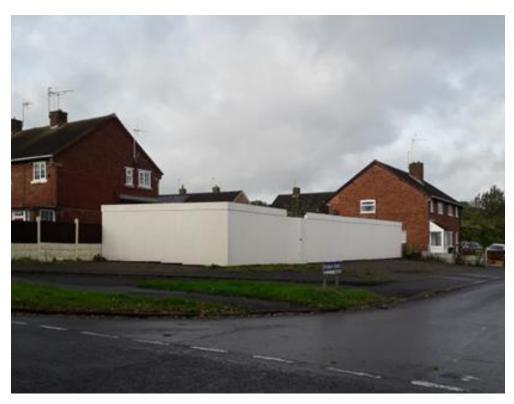

e mixed use comprising E(g) (offices, research and development, light industrial uses), B2 and B8 (storage); the erection of 55 containers for B8 (storage) use and associated parking. All retrospective

Recommendation: grant subject to conditions

#### Site Location







#### Site layout





#### Access from Bromsgrove Road



#### View into site



#### Sliding Electronic gate



#### Views within site





#### Container units





# 23/00936/FUL

Land at Foxlydiate Crescent and Rowan Road, Batchley, Redditch, B97 6NH

Demolition of garages and construction of one, 3 bedroomed dwelling

Recommendation: grant subject to conditions

#### Site Location







#### Site layout





#### Site layout



#### Prior to introduction of site hoarding



#### Post introduction of site hoarding





#### Existing garages visible behind site hoarding



#### Proposed elevations



Front Elevation



RHS Elevation



LHS Elevation



Rear Elevation

#### Proposed floorplans





Ground Floor Plan

First Floor Plan

This page is intentionally left blank

# age 23 /

# 23/00937/FUL

Land between 15 and 17 Greenlands Avenue, Greenlands, Redditch B98 7QA

Construction of one, 3 bedroomed dwelling

Recommendation: grant subject to conditions

#### Site Location



# Site layout





### Site layout





#### Photographs of site





#### **Proposed elevations**



Front Elevation



RHS Elevation





Rear Elevation

#### Proposed floorplans



Ground Floor Plan



First Floor Plan

This page is intentionally left blank