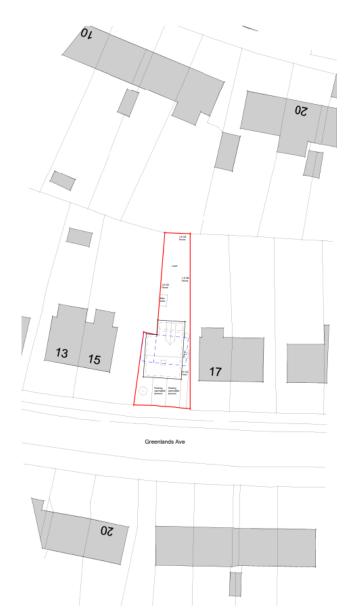

ey, Redditch, B97 6NH

Demolition of garages and construction of one, 3 bedroomed dwelling

Recommendation: grant subject to conditions

#### Site Location







#### Site layout





#### Site layout



#### Prior to introduction of site hoarding



#### Post introduction of site hoarding





#### Existing garages visible behind site hoarding



#### Proposed elevations



Front Elevation



RHS Elevation



LHS Elevation



Rear Elevation

#### Proposed floorplans





Ground Floor Plan

First Floor Plan

This page is intentionally left blank

# age 23 /

# 23/00937/FUL

Land between 15 and 17 Greenlands Avenue, Greenlands, Redditch B98 7QA

Construction of one, 3 bedroomed dwelling

Recommendation: grant subject to conditions

#### Site Location



# Site layout





### Site layout





#### Photographs of site





#### **Proposed elevations**



Front Elevation



RHS Elevation





Rear Elevation

#### Proposed floorplans



Ground Floor Plan



First Floor Plan

This page is intentionally left blank