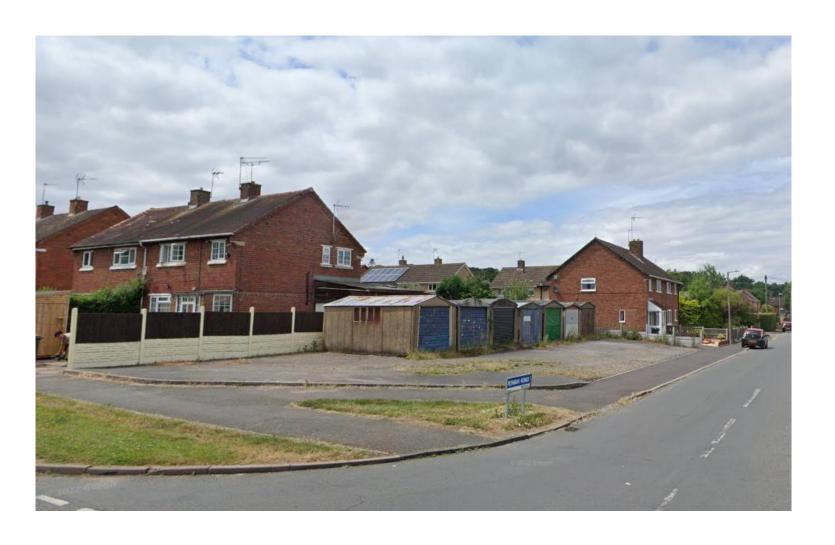

g from B2 (General Industrial) to a flexible mixed use comprising E(g) (offices, research and development, light industrial uses), B2 and B8 (storage); the erection of 55 containers for B8 (storage) use and associated parking. All retrospective

Recommendation: grant subject to conditions

#### Site Location







#### Site layout





#### Access from Bromsgrove Road



#### View into site



#### Sliding Electronic gate



#### Views within site





#### Container units





# 23/00936/FUL

Land at Foxlydiate Crescent and Rowan Road, Batchley, Redditch, B97 6NH

Demolition of garages and construction of one, 3 bedroomed dwelling

Recommendation: grant subject to conditions

#### Site Location







#### Site layout





#### Site layout



#### Prior to introduction of site hoarding



#### Post introduction of site hoarding





#### Existing garages visible behind site hoarding



#### Proposed elevations



Front Elevation



RHS Elevation



LHS Elevation



Rear Elevation

#### Proposed floorplans





Ground Floor Plan

First Floor Plan

This page is intentionally left blank

# age 23 /

# 23/00937/FUL

Land between 15 and 17 Greenlands Avenue, Greenlands, Redditch B98 7QA

Construction of one, 3 bedroomed dwelling

Recommendation: grant subject to conditions

#### Site Location



# Site layout





### Site layout





#### Photographs of site





#### **Proposed elevations**



Front Elevation



RHS Elevation





Rear Elevation

#### Proposed floorplans



Ground Floor Plan



First Floor Plan

This page is intentionally left blank